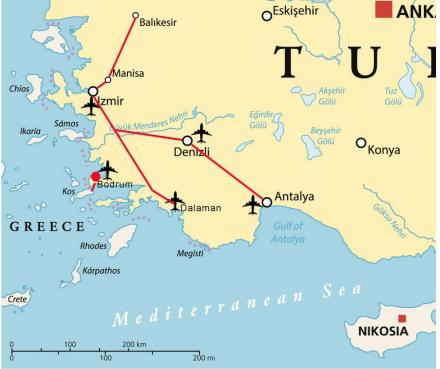

# ≭

The nearest airport is Bodrum (BJV) Airport. Other airports nearby are Kos (KGS), Rhodes (RHO), Dalaman (DLM) and Izmir (ADB).

There are ferry connections to Kos (→ Athens), Rhodes, Leros, Patmos and Symi.

The highway connection to Izmir (230 km), Denizli (250 km) and Antalya (420 km) is very good.