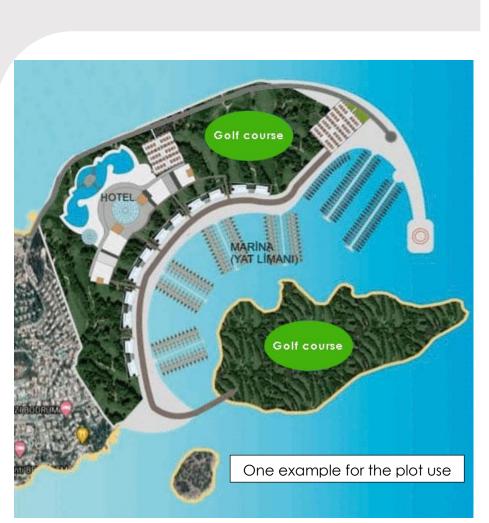

#### Brokerage fee

5.95 % incl. VAT from the purchase price

**Object data:** The offered property is located directly on the beautiful coast of Bodrum Peninsula.

The construction of a golf hotel, a marina and a residential area is planned. An island in front of the plot is allowed to be used as a golf course.

The various development possibilities that can be combined make this property something very special.