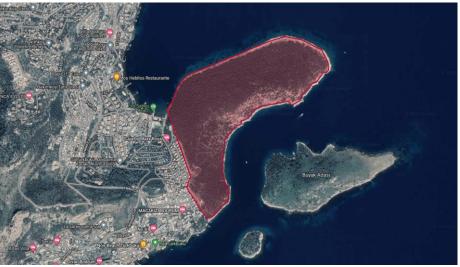

## Description

**Location**: Bodrum Peninsula / Turkish Aegean

Very good ferry and airport connections.

Type: Different commercial uses

Residential area: Approx. 40,000 sqm

Hotel construction area: Approx. 46,176 sqm

Total construction area: 86,176 sqm

Precedent: 0.20

**Total area**: 430,854 sqm + island using as golf course

### Property size 430,854 sqm

#### Brokerage fee

5.95 % incl. VAT from the purchase price

**Object data:** The offered property is located directly on the beautiful coast of Bodrum Peninsula.

The construction of a golf hotel, a marina and a residential area is planned. An island in front of the plot is allowed to be used as a golf course.